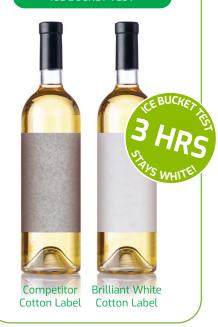

# Remarkable Performance

Our Brilliant White Cotton label products provide an immediate impact on shelf and also retain superior brightness even when exposed to water and ice.

#### **ICE BUCKET TEST**