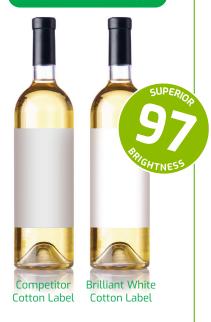

# **Eye-catching Appeal**

Our Brilliant White Cotton products score 97 on the brightness scale and has a wonderfully textured surface.

#### **BRIGHTNESS COMPARISON**